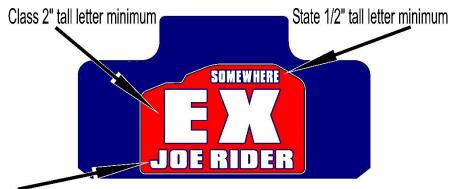

## A. Number Plates:

1. Machines must be equipped with a plainly visible, professional quality, number plate

The plate must be fixed to the front of the machine and contain the rider's name and home state in

"/2" inch high letters minimum. The plate background colors / class designation colors in 2-inch letters are as follows:

| CLASS NAME – NUMBER PLATE ABBREVIATION     | NUMBER PLATE<br>BACKGROUND<br>COLOR | NUMBER<br>PLATE<br>LETTERING |
|--------------------------------------------|-------------------------------------|------------------------------|
| Professional: PRO and Rider Number         | Black                               | White                        |
| Expert: EX                                 | Red                                 | White                        |
| Junior Expert (Age 10-18): J-EX            | Red                                 | White                        |
| Expert Sportsman: ES                       | Blue                                | White                        |
| Senior Expert Sportsman (40 +): SRX        | Blue                                | White                        |
| Junior Expert Sportsman (Age 10-18): J-ES  | Blue                                | White                        |
| Women's Professional: PRO and Rider Number | Blue                                | White                        |
| Women's: WO                                | White                               | Black                        |
| Support Sportsman: SP                      | White                               | Black                        |
| Junior Sportsman (Age 10-18): J-SP         | White                               | Black                        |
| Support: SR-40, 50, 60, 70+                | White                               | Black                        |
| Twin Shock: TS                             | Green                               | White                        |
| Clubman: CM                                | Green                               | White                        |
| Senior Clubman (40 +): SRC                 | Green                               | White                        |
| Clubwoman: CW                              | Green                               | White                        |
| SR-75 (Clubman Line)                       | Green                               | White                        |
| Junior Clubman (Age 10-14): J-CM           | Green                               | White                        |