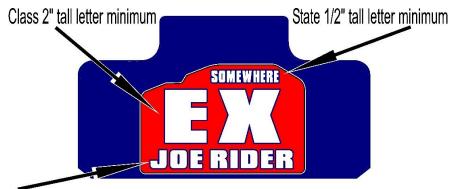

## A. Number Plates:

1. Machines must be equipped with a plainly visible, professional quality, number plate

The plate must be fixed to the front of the machine and contain the rider's name and home state in

"/2" inch high letters minimum. The plate background colors / class designation colors in 2-inch letters are as follows:

| CLASS NAME – NUMBER PLATE ABBREVIATION            | NUMBER PLATE<br>BACKGROUND<br>COLOR | NUMBER<br>PLATE<br>LETTERING |
|---------------------------------------------------|-------------------------------------|------------------------------|
| Professional: PRO and Rider Number                | Black                               | White                        |
| Expert: EX                                        | Red                                 | White                        |
| Junior Expert (Age 10-18): J-EX                   | Red                                 | White                        |
| Expert Sportsman: ES                              | Blue                                | White                        |
| Senior Expert Sportsman (40 +): SRX               | Blue                                | White                        |
| Junior Expert Sportsman (Age 10-18): J-ES         | Blue                                | White                        |
| Women's Professional: PRO and Rider Number        | Blue                                | White                        |
| Women's: WO                                       | White                               | Black                        |
| Sportsman: SP                                     | White                               | Black                        |
| Junior Sportsman (Age 10-18): J-SP                | White                               | Black                        |
| Senior: SR-40, 50, 60, 70+                        | White                               | Black                        |
| Twin Shock: TS                                    | Green                               | White                        |
| Clubman: CM                                       | Green                               | White                        |
| Senior Clubman (40 +): SRC                        | Green                               | White                        |
| Clubwoman: CW                                     | Green                               | White                        |
| SR-75 (Clubman Line)                              | Green                               | White                        |
| Junior Clubman (Age 10-14): J-CM                  | Green                               | White                        |
| Exhibition: EXB (Any Class selected - refer to Co | lor Plate & Lettering rec           | uirements above)             |